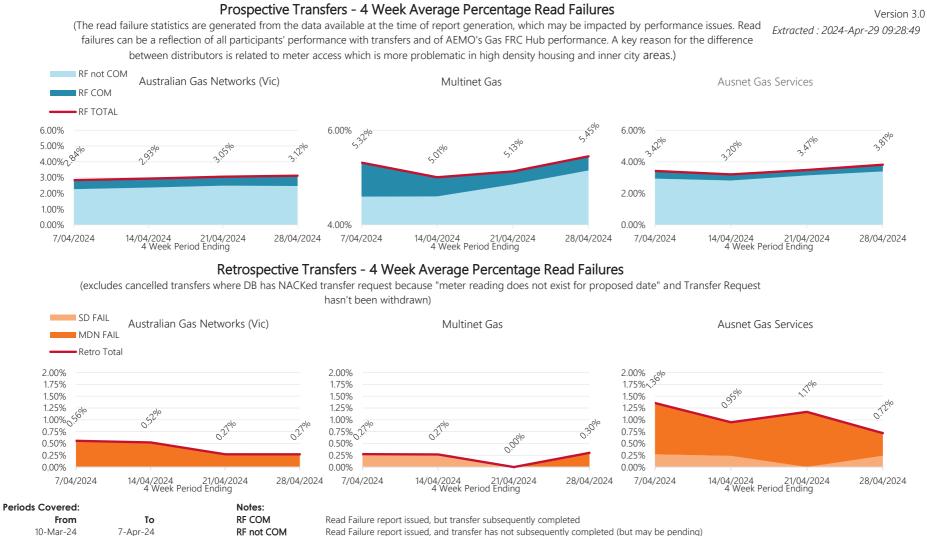

## AEMO Gas Retail Report Vic - Distributor Performance ending 28 Apr 2024

| RF not COM  | Read Failure report issued, and transfer has not subsequently completed (but may be pending)                                         |
|-------------|--------------------------------------------------------------------------------------------------------------------------------------|
| RF Total    | Percentage Read Failure notices issued in period to Transfers Requests for which Read Failures notices were due to be sent in period |
| MDN FAIL    | Percentage of Retrospective Transfer requests for the period that failed due to no valid Meter Reading for transfer date requested   |
| SD FAIL     | Percentage of Retrospective Transfer requests for the period that failed due to no Standing Data being received for meter            |
| Retro Total | Percentage of Retrospective Transfers that failed during the period                                                                  |