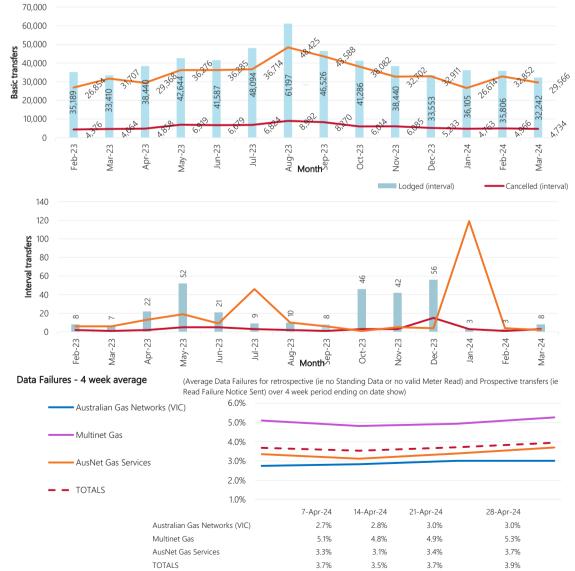

## Transfer History - Past 13 Months \*

(Based on month the transfer was finalised (for COM / CAN ) or month ithe request was loc Lodged (basic) ----- Completed (basic) ----- Completed (basic)

<sup>1</sup> Excludes second tier greenfields sites as lodged and completed transfers <sup>2</sup> Greenfields sites are new sites for second tier retailer