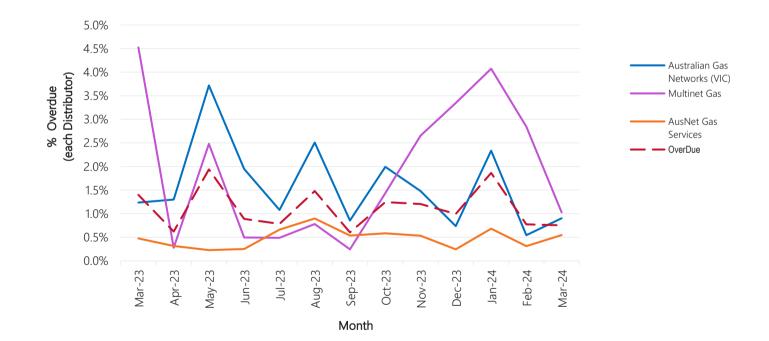

# Generated : 2024-Apr-29 09:28:49

Version 3.0

| MeterFix Delay (Days)* |         |      |       |        |      |                                  |                 |                           |
|------------------------|---------|------|-------|--------|------|----------------------------------|-----------------|---------------------------|
| Month                  | OverDue | 5-10 | 10-50 | 50-100 | 100+ | Australian Gas<br>Networks (VIC) | Multinet<br>Gas | AusNet<br>Gas<br>Services |
| Mar 23                 | 36      | 7    | 10    | 0      | 19   | 1.2%                             | 4.5%            | 0.5%                      |
| Apr 23                 | 12      | 10   | 2     | 0      | 0    | 1.3%                             | 0.3%            | 0.3%                      |
| May 23                 | 57      | 23   | 19    | 10     | 5    | 3.7%                             | 2.5%            | 0.2%                      |
| Jun 23                 | 22      | 5    | 17    | 0      | 0    | 1.9%                             | 0.5%            | 0.3%                      |
| Jul 23                 | 20      | 8    | 10    | 1      | 1    | 1.1%                             | 0.5%            | 0.7%                      |
| Aug 23                 | 43      | 14   | 26    | 3      | 0    | 2.5%                             | 0.8%            | 0.9%                      |
| Sep 23                 | 16      | 6    | 7     | 1      | 2    | 0.9%                             | 0.2%            | 0.5%                      |
| Oct 23                 | 36      | 17   | 18    | 0      | 1    | 2.0%                             | 1.4%            | 0.6%                      |
| Nov 23                 | 37      | 14   | 17    | 3      | 3    | 1.5%                             | 2.7%            | 0.5%                      |
| Dec 23                 | 25      | 17   | 7     | 1      | 0    | 0.7%                             | 3.3%            | 0.2%                      |
| Jan 24                 | 23      | 13   | 8     | 2      | 0    | 2.3%                             | 4.1%            | 0.7%                      |
| Feb 24                 | 20      | 15   | 4     | 1      | 0    | 0.5%                             | 2.8%            | 0.3%                      |
| Mar 24                 | 17      | 10   | 3     | 0      | 4    | 0.9%                             | 1.0%            | 0.5%                      |

\*Meter fix delays are inclusive of upper bound, and exclusive of lower bound.

# MeterFix Percentage Overdue