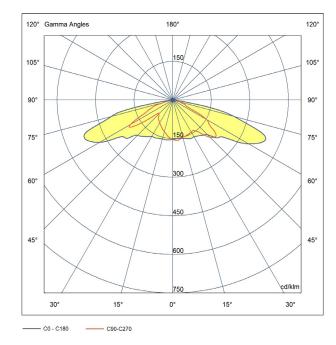

#### Photometric Design Data

P40W.N7PAG System Watts (W) 40 Input Voltage 220V - 240V 50/60Hz CCT (K) 3000 CRI Ra>80 Diffuser Aeroscreen **IP** Protection IP66 **IK Protection** IK06 Weight (Kg)-max. 6.8kg