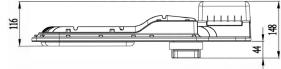

#### Dimensions

#### **Technical Data**

| Body: | High Pressure Marine Grade |
|-------|----------------------------|
|       | Die Cast Aluminum          |

- **Optics:** P4 & P5 Distribution
- LED: CREE
- CCT: 3000K
- Total Lumens: 3492 lm
- Wattage: 40 Watts
- Finishing: Powder Coat Grey (Standard)
- Mounting: 4 9 Metres
- Fixing: Side Spigot Mount (27 35mm OD)
- IP rating: IP66
- IK rating: IK06
- Voltage: 220V 240V 50/60Hz
- Power Factor: >0.9