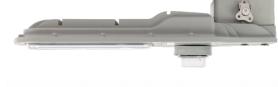

etal Halide, High Pressure Sodium and Fluorescent luminaires
- Integrated thermal management
- Segregated termination chamber c/w quick access latch
- Self cleaning housing and PMMA optical diffuser
- Diffuser: Semi cut-off (SC), Aero screen diffuser (AE)
- 7-pin Nema receptacle (7PN)
- 20 year design life
- 10 year warranty

#### **Technical Data**

| Body: | High Pressure Marine Grade |
|-------|----------------------------|
|       | Die Cast Aluminum          |

- **Optics:** P4 & P5 Distribution
- LED: CREE
- CCT: 3000K
- Total Lumens: 3492 lm
- Wattage: 40 Watts
- Finishing: Powder Coat Grey (Standard)
- Mounting: 4 9 Metres
- Fixing: Side Spigot Mount (27 35mm OD)
- IP rating: IP66
- IK rating: IK06
- Voltage: 220V 240V 50/60Hz
- Power Factor: >0.9

#### Specification P-LED II 40W





### Options

- DALI-2, D4i
- **Zhaga:** Street Lighting Controller
- Fuse Terminal Block: (FTB)
- Surge Protection Device: 10KVA, 20KVA
- Class II: (DB Double Insulated)
- Colour: Grey (GR Standard), Black (BL)
- CCT: 4000k, 5000k
- Visor: Glareshield/spill light kit (GV)

#### Photometric Design Data



P40W.N7PAG System Watts (W) 40 Input Voltage 220V - 240V 50/60Hz CCT (K) 3000 CRI Ra>80 Diffuser Aeroscreen **IP** Protection IP66 **IK Protection** IK06 Weight (Kg)-max. 6.8kg





DAI

P-LED II - 40W