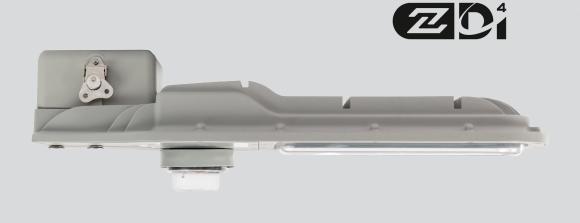

# ALDRIDGE





## LED Lighting for Residential Roads





#### Dimensions





#### Features

- SmartCity Ready TST compatibility Zigbee, LoRa, NBIoT
- High Performance Street Lighting luminaire designed to meet stringent Australian/New Zealand standards
- High Performance Optics designed to comply and meet Australian standards AS 1158.3.1 Cat. P
- Direct replacement of conventional P-category Mercury Vapour, Metal Halide, High Pressure Sodium and Fluorescent luminaires
- Integrated thermal management
- Segregated termination chamber c/w quick access latch
- Self cleaning housing and PMMA optical diffuser
- Diffuser: Semi cut-off (SC), Aero screen diffuser (AE)
- 7-pin Nema receptacle (7PN)
- 20 year design life
- 10 year warranty

#### **Technical Data**

| Body: | High Pressure Marine Grade |
|------