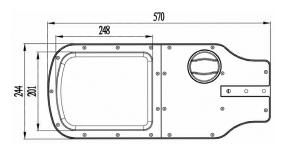

# ALDRIDGE





## LED Lighting for Residential Roads





#### Dimensions





#### Features

- SmartCity Ready TST compatibility Zigbee, LoRa, NBIoT
- High Performance Street Lighting luminaire designed to meet stringent Australian/New Zealand standards
- High Performance Optics designed to comply and meet Australian standards AS 1158.3.1 Cat. P
- Direct replacement of conventional P-category Mercury Vapour, Metal Halide, High Pressure Sodium and Fluorescent luminaires
- Integrated thermal management
- Segregated termination chamber c/w quick access latch
- Self cleaning housing and PMMA optical diffuser
- Diffuser: Semi cut-off (SC), Aero screen diffuser (AE)
- 7-pin Nema receptacle (7PN)
- 20 year design life
- 10 year warranty

#### **Technical Data**

| Body: | High Pressure Marine Grade |
|-------|----------------------------|
|       | Die Cast Aluminum