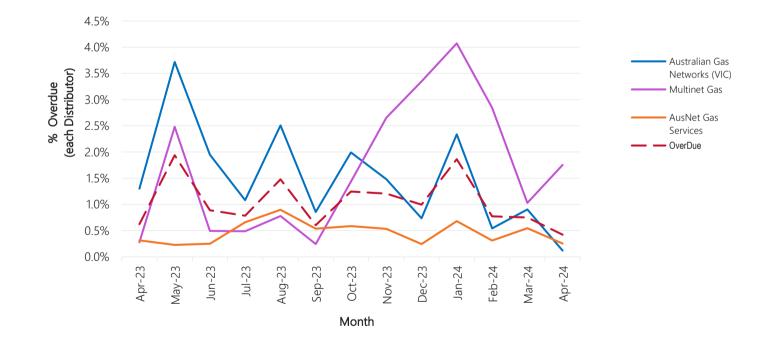

# Generated : 2024-May-13 10:28:30

Version 3.0

|        |         | MeterFix Delay (Days)* |       |        |      |                                  |                 |                           |
|--------|---------|------------------------|-------|--------|------|----------------------------------|-----------------|---------------------------|
| Month  | OverDue | 5-10                   | 10-50 | 50-100 | 100+ | Australian Gas<br>Networks (VIC) | Multinet<br>Gas | AusNet<br>Gas<br>Services |
| Apr 23 | 12      | 10                     | 2     | 0      | 0    | 1.3%                             | 0.3%            | 0.3%                      |
| May 23 | 57      | 23                     | 19    | 10     | 5    | 3.7%                             | 2.5%            | 0.2%                      |
| Jun 23 | 22      | 5                      | 17    | 0      | 0    | 1.9%                             | 0.5%            | 0.3%                      |
| Jul 23 | 20      | 8                      | 10    | 1      | 1    | 1.1%                             | 0.5%            | 0.7%                      |
| Aug 23 | 43      | 14                     | 26    | 3      | 0    | 2.5%                             | 0.8%            | 0.9%                      |
| Sep 23 | 16      | 6                      | 7     | 1      | 2    | 0.9%                             | 0.2%            | 0.5%                      |
| Oct 23 | 36      | 17                     | 18    | 0      | 1    | 2.0%                             | 1.4%            | 0.6%                      |
| Nov 23 | 37      | 14                     | 17    | 3      | 3    | 1.5%                             | 2.7%            | 0.5%                      |
| Dec 23 | 25      | 17                     | 7     | 1      | 0    | 0.7%                             | 3.3%            | 0.2%                      |
| Jan 24 | 23      | 13                     | 8     | 2      | 0    | 2.3%                             | 4.1%            | 0.7%                      |
| Feb 24 | 20      | 15                     | 4     | 1      | 0    | 0.5%                             | 2.8%            | 0.3%                      |
| Mar 24 | 17      | 10                     | 3     | 0      | 4    | 0.9%                             | 1.0%            | 0.5%                      |
| Apr 24 | 10      | 5                      | 5     | 0      | 0    | 0.1%                             | 1.8%            | 0.3%                      |

\*Meter fix delays are inclusive of upper bound, and exclusive of lower bound.

# MeterFix Percentage Overdue