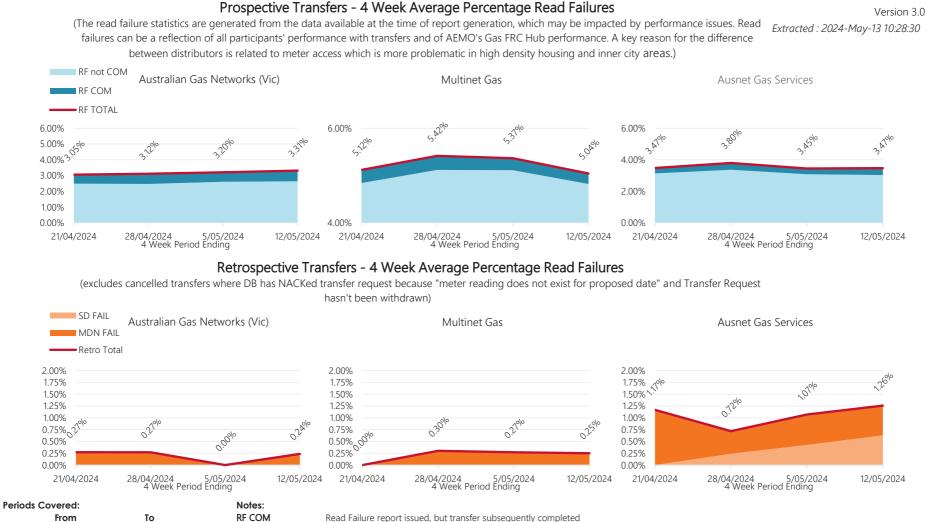

# AEMO Gas Retail Report Vic - Distributor Performance ending 12 May 2024

| From      | То        | RF COM     | Read Failure report issued, but transfer subs |
|-----------|-----------|------------|-----------------------------------------------|
| 24-Mar-24 | 21-Apr-24 | RF not COM | Read Failure report issued, and transfer has  |
| 31-Mar-24 | 28-Apr-24 | RF Total   | Percentage Read Failure notices issued in pe  |
| 7-Apr-24  | 5-May-24  | MDN FAIL   | Percentage of Retrospective Transfer reques   |
| 14-Apr-24 | 12-May-24 | SD FAIL    | Percentage of Retrospective Transfer reques   |

Retro Total

not subsequently completed (but may be pending) period to Transfers Requests for which Read Failures notices were due to be sent in period ests for the period that failed due to no valid Meter Reading for transfer date requested Percentage of Retrospective Transfer requests for the period that failed due to no Standing Data being received for meter Percentage of Retrospective Transfers that failed during the period