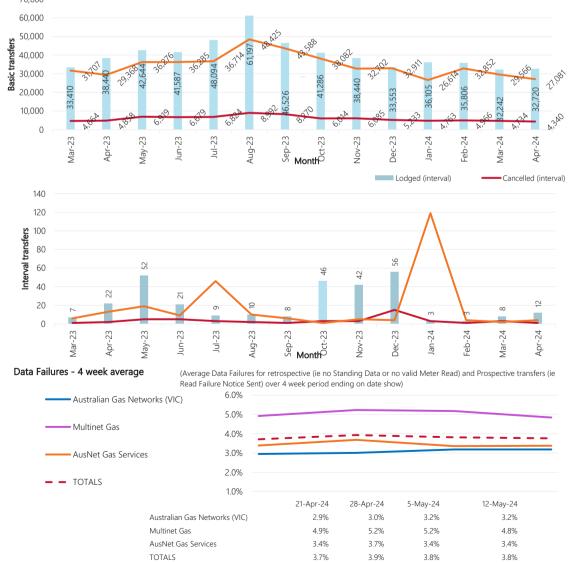

#### Transfer History - Past 13 Months \*

(Based on month the transfer was finalised (for COM / CAN ) or month ithe request was loc Lodged (basic) ----- Completed (basic) ----- Completed (basic) 70,000