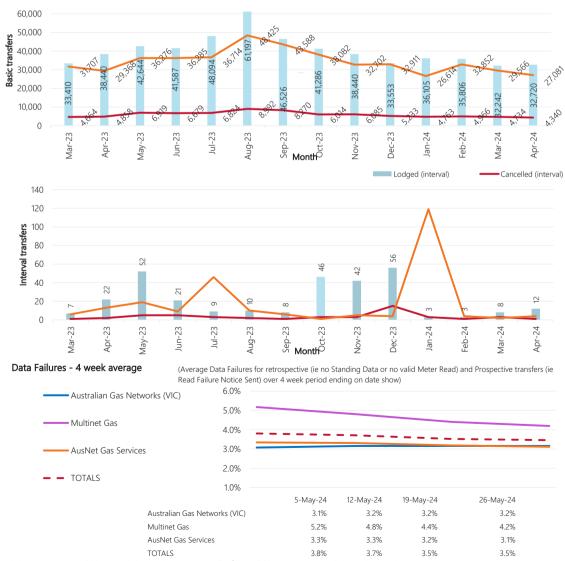

#### Transfer History - Past 13 Months \*

(Based on month the transfer was finalised (for COM / CAN ) or month ithe request was loc Lodged (basic) ----- Completed (basic) ----- Completed (basic) 70,000

<sup>1</sup> Excludes second tier greenfields sites as lodged and completed transfers <sup>2</sup> Greenfields sites are new sites for second tier retailer