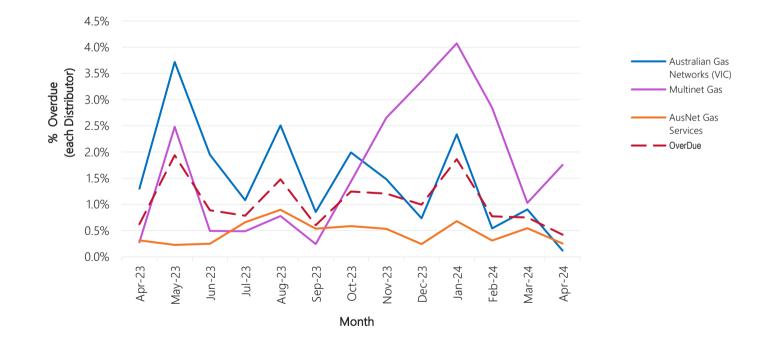

## Generated : 2024-May-27 10:52:58

Version 3.0

|        |         | MeterFix Delay (Days)* |       |        |      |                                  |                 |                           |
|--------|---------|------------------------|-------|--------|------|----------------------------------|-----------------|---------------------------|
| Month  | OverDue | 5-10                   | 10-50 | 50-100 | 100+ | Australian Gas<br>Networks (VIC) | Multinet<br>Gas | AusNet<br>Gas<br>Services |
| Apr 23 | 12      | 10                     | 2     | 0      | 0    | 1.3%                             | 0.3%            | 0.3%                      |
| May 23 | 57      | 23                     | 19    | 10     | 5    | 3.7%                             | 2.5%            | 0.2%                      |
| Jun 23 | 22      | 5                      | 17    | 0      | 0    | 1.9%                             | 0.5%            | 0.3%                      |
| Jul 23 | 20      | 8                      | 10    | 1      | 1    | 1.1%                             | 0.5%            | 0.7%                      |
| Aug 23 | 43      | 14                     | 26    | 3      | 0    | 2.5%                             | 0.8%            | 0.9%                      |
| Sep 23 | 16      | 6                      | 7     | 1      | 2    | 0.9%                             | 0.2%            | 0.5%                      |
| Oct 23 | 36      | 17                     | 18    | 0      | 1    | 2.0%                             | 1.4%            | 0.6%                      |
| Nov 23 | 37      | 14                     | 17    | 3      | 3    | 1.5%                             | 2.7%            | 0.5%                      |
| Dec 23 | 25      | 17                     | 7     | 1      | 0    | 0.7%                             | 3.3%            | 0.2%                      |
| Jan 24 | 23      | 13                     | 8     | 2      | 0    | 2.3%                             | 4.1%            | 0.7%                      |
| Feb 24 | 20      | 15                     | 4     | 1      | 0    | 0.5%                             | 2.8%            | 0.3%                      |
| Mar 24 | 17      | 10                     | 3     | 0      | 4    | 0.9%                             | 1.0%            | 0.5%                      |
| Apr 24 | 10      | 5                      | 5     | 0      | 0    | 0.1%                             | 1.8%            | 0.3%                      |

\*Meter fix delays are inclusive of upper bound, and exclusive of lower bound.

# MeterFix Percentage Overdue