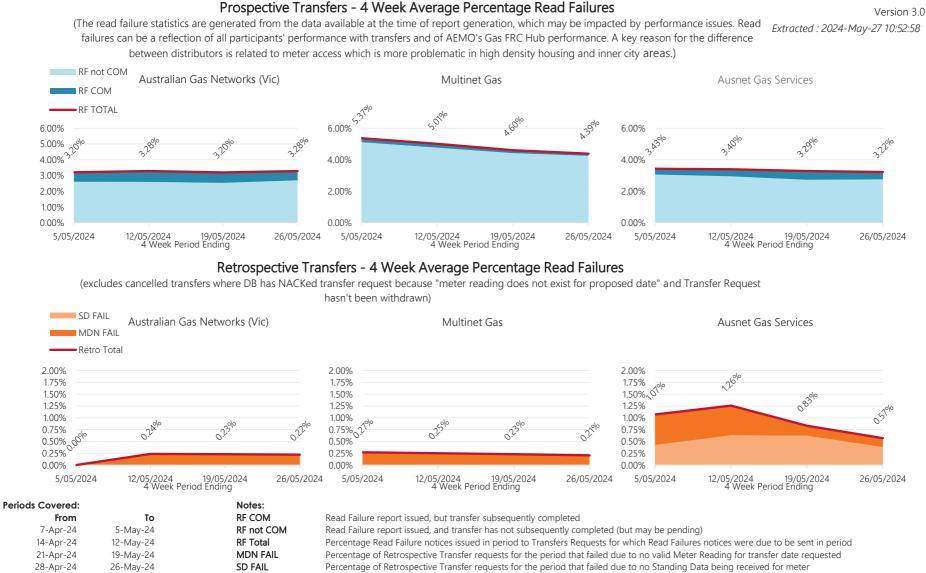

## AEMO Gas Retail Report Vic - Distributor Performance ending 26 May 2024

Retro Total Percentage of Retrospective Transfers that failed during the period

## Generated : 2024-May-27 10:52:58

Version 3.0

|        |         | MeterFix Delay (Days)* |       |        |      |                                  |                 |                           |
|--------|---------|------------------------|-------|--------|------|----------------------------------|-----------------|---------------------------|
| Month  | OverDue | 5-10                   | 10-50 | 50-100 | 100+ | Australian Gas<br>Networks (VIC) | Multinet<br>Gas | AusNet<br>Gas<br>Services |
| Apr 23 | 12      | 10                     | 2     | 0      | 0    | 1.3%                             | 0.3%            | 0.3%                      |
| May 23 | 57      | 23                     | 19    | 10     | 5    | 3.7%                             | 2.5%            | 0.2%                      |
| Jun 23 | 22      | 5                      | 17    | 0      | 0    | 1.9%                             | 0.5%            | 0.3%                      |
| Jul 23 | 20      | 8                      | 10    | 1      | 1    | 1.1%                             | 0.5%            | 0.7%                      |
| Aug 23 | 43      | 14                     | 26    | 3      | 0    | 2.5%                             | 0.8%            | 0.9%                      |
| Sep 23 | 16      | 6                      | 7     | 1      | 2    | 0.9%                             | 0.2%            | 0.5%                      |
| Oct 23 | 36      | 17                     | 18    | 0      | 1    | 2.0%                             | 1.4%            | 0.6%                      |
| Nov 23 | 37      | 14                     | 17    | 3      | 3    | 1.5%                             | 2.7%            | 0.5%                      |
| Dec 23 | 25      | 17                     | 7     | 1      | 0    | 0.7%                             | 3.3%            | 0.2%                      |
| Jan 24 | 23      | 13                     | 8     | 2      | 0    | 2.3%                             | 4.1%            | 0.7%                      |
| Feb 24 | 20      | 15                     | 4     | 1      | 0    | 0.5%                             | 2.8%            | 0.3%                      |
| Mar 24 | 17      | 10                     | 3     | 0      | 4    | 0.9%                             | 1.0%            | 0.5%                      |
| Apr 24 | 10      | 5                      | 5     | 0      | 0    | 0.1%                             | 1.8%            | 0.3%                      |

\*Meter fix delays are inclusive of upper bound, and exclusive of lower bound.