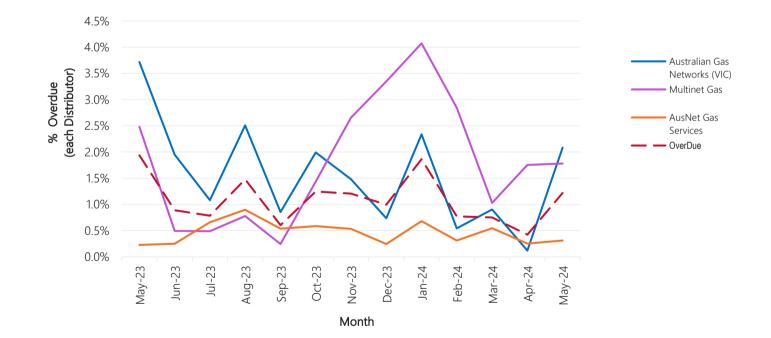

# Generated : 2024-Jun-03 10:57:59

Version 3.0

|        |         | MeterFix Delay (Days)* |       |        |      |                                  |                 |                           |
|--------|---------|------------------------|-------|--------|------|----------------------------------|-----------------|---------------------------|
| Month  | OverDue | 5-10                   | 10-50 | 50-100 | 100+ | Australian Gas<br>Networks (VIC) | Multinet<br>Gas | AusNet<br>Gas<br>Services |
| May 23 | 57      | 23                     | 19    | 10     | 5    | 3.7%                             | 2.5%            | 0.2%                      |
| Jun 23 | 22      | 5                      | 17    | 0      | 0    | 1.9%                             | 0.5%            | 0.3%                      |
| Jul 23 | 20      | 8                      | 10    | 1      | 1    | 1.1%                             | 0.5%            | 0.7%                      |
| Aug 23 | 43      | 14                     | 26    | 3      | 0    | 2.5%                             | 0.8%            | 0.9%                      |
| Sep 23 | 16      | 6                      | 7     | 1      | 2    | 0.9%                             | 0.2%            | 0.5%                      |
| Oct 23 | 36      | 17                     | 18    | 0      | 1    | 2.0%                             | 1.4%            | 0.6%                      |
| Nov 23 | 37      | 14                     | 17    | 3      | 3    | 1.5%                             | 2.7%            | 0.5%                      |
| Dec 23 | 25      | 17                     | 7     | 1      | 0    | 0.7%                             | 3.3%            | 0.2%                      |
| Jan 24 | 23      | 13                     | 8     | 2      | 0    | 2.3%                             | 4.1%            | 0.7%                      |
| Feb 24 | 20      | 15                     | 4     | 1      | 0    | 0.5%                             | 2.8%            | 0.3%                      |
| Mar 24 | 17      | 10                     | 3     | 0      | 4    | 0.9%                             | 1.0%            | 0.5%                      |
| Apr 24 | 10      | 5                      | 5     | 0      | 0    | 0.1%                             | 1.8%            | 0.3%                      |
| May 24 | 34      | 10                     | 9     | 0      | 15   | 2.1%                             | 1.8%            | 0.3%                      |

\*Meter fix delays are inclusive of upper bound, and exclusive of lower bound.

# MeterFix Percentage Overdue