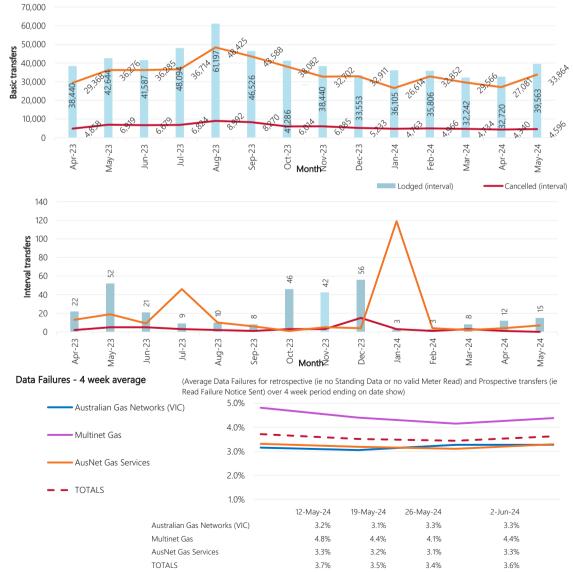

## Transfer History - Past 13 Months \*

(Based on month the transfer was finalised (for COM / CAN ) or month ithe request was loc Lodged (basic) — Cancelled (basic) — Completed (basic)

<sup>1</sup> Excludes second tier greenfields sites as lodged and completed transfers <sup>2</sup> Greenfields sites are new sites for second tier retailer