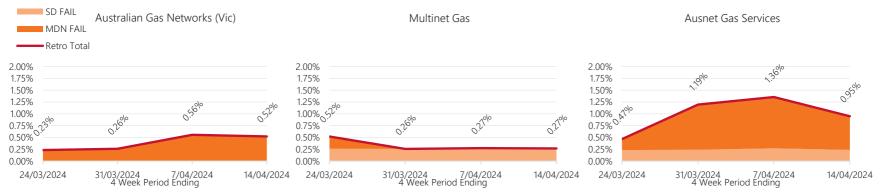

### Retrospective Transfers - 4 Week Average Percentage Read Failures

(excludes cancelled transfers where DB has NACKed transfer request because "meter reading does not exist for proposed date" and Transfer Request hasn't been withdrawn)

|           | Notes:                |                                                                                                                                      |
|-----------|-----------------------|--------------------------------------------------------------------------------------------------------------------------------------|
| То        | RF COM                | Read Failure report issued, but transfer subsequently completed                                                                      |
| 24-Mar-24 | RF not COM            | Read Failure report issued, and transfer has not subsequently completed (but may be pending)                                         |
| 31-Mar-24 | RF Total              | Percentage Read Failure notices issued in period to Transfers Requests for which Read Failures notices were due to be sent in period |
| 7-Apr-24  | MDN FAIL              | Percentage of Retrospective Transfer requests for the period that failed due to no valid Meter Reading for transfer date requested   |
| 14-Apr-24 | SD FAIL               | Percentage of Retrospective Transfer requests for the period that failed due to no Standing Data being received for meter            |
|           | Retro Total           | Percentage of Retrospective Transfers that failed during the period                                                                  |
|           | 31-Mar-24<br>7-Apr-24 | To RF COM   24-Mar-24 RF not COM   31-Mar-24 RF Total   7-Apr-24 MDN FAIL   14-Apr-24 SD FAIL                                        |