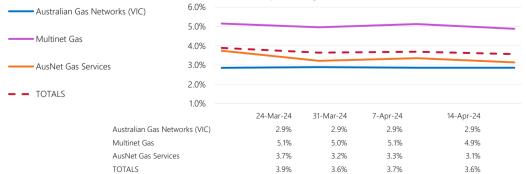

#### Prospective Transfers - 4 Week Average Percentage Read Failures

Version 3.0 Extracted : 2024-Apr-15 14:11:25

(The read failure statistics are generated from the data available at the time of report generation, which may be impacted by performance issues. Read failures can be a reflection of all participants' performance with transfers and of AEMO's Gas FRC Hub performance. A key reason for the difference between distributors is related to meter access which is more problematic in high density housing and inner city areas.)