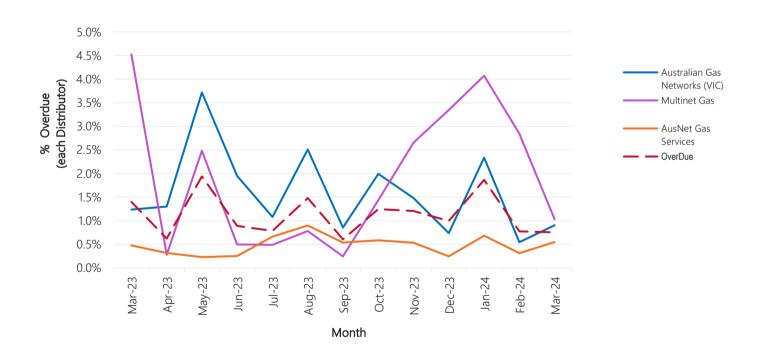

© AEMO 2024| Gas Retail Report VIC Page 2

Generated: 2024-Apr-15 14:11:25

Version 3.0

|        |         | Meterfix Delay (Days)* |       |        |      |                                  |                 |                           |
|--------|---------|------------------------|-------|--------|------|----------------------------------|-----------------|---------------------------|
| Month  | OverDue | 5-10                   | 10-50 | 50-100 | 100+ | Australian Gas<br>Networks (VIC) | Multinet<br>Gas | AusNet<br>Gas<br>Services |
| Mar 23 | 36      | 7                      | 10    | 0      | 19   | 1.2%                             | 4.5%            | 0.5%                      |
| Apr 23 | 12      | 10                     | 2     | 0      | 0    | 1.3%                             | 0.3%            | 0.3%                      |
| May 23 | 57      | 23                     | 19    | 10     | 5    | 3.7%                             | 2.5%            | 0.2%                      |
| Jun 23 | 22      | 5                      | 17    | 0      | 0    | 1.9%                             | 0.5%            | 0.3%                      |
| Jul 23 | 20      | 8                      | 10    | 1      | 1    | 1.1%                             | 0.5%            | 0.7%                      |
| Aug 23 | 43      | 14                     | 26    | 3      | 0    | 2.5%                             | 0.8%            | 0.9%                      |
| Sep 23 | 16      | 6                      | 7     | 1      | 2    | 0.9%                             | 0.2%            | 0.5%                      |
| Oct 23 | 36      | 17                     | 18    | 0      | 1    | 2.0%                             | 1.4%            | 0.6%                      |
| Nov 23 | 37      | 14                     | 17    | 3      | 3    | 1.5%                             | 2.7%            | 0.5%                      |
| Dec 23 | 25      | 17                     | 7     | 1      | 0    | 0.7%                             | 3.3%            | 0.2%                      |
| Jan 24 | 23      | 13                     | 8     | 2      | 0    | 2.3%                             | 4.1%            | 0.7%                      |
| Feb 24 | 20      | 15                     | 4     | 1      | 0    | 0.5%                             | 2.8%            | 0.3%                      |
| Mar 24 | 17      | 10                     | 3     | 0      | 4    | 0.9%                             | 1.0%            | 0.5%                      |

# MeterFix Percentage Overdue