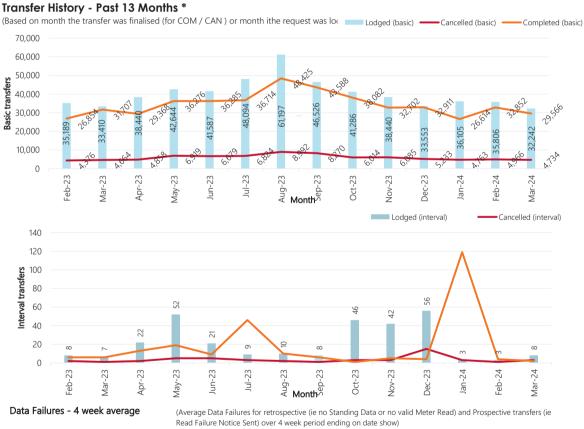

#### Summary to date - Completed Transfers <sup>1</sup>

| From     | To        | Greenfield <sup>2</sup> | Basic     | Interval | All       |   |
|----------|-----------|-------------------------|-----------|----------|-----------|---|
| 1 Jul 16 | 30 Jun 17 | 31,849                  | 404.626   | 262      | 436,737   |   |
| 1 Jul 17 | 30 Jun 18 | 32,137                  | 447,745   | 383      | 480,265   |   |
| 1 Jul 18 | 30 Jun 19 | 33,775                  | 487,262   | 225      | 521,262   |   |
| 1 Jul 19 | 30 Jun 20 | 33,225                  | 395,518   | 218      | 428,961   |   |
| 1 Jul 20 | 30 Jun 21 | 30,551                  | 385,186   | 252      | 415,989   |   |
| 1 Jul 21 | 30 Jun 22 | 28,728                  | 402,208   | 169      | 431,105   |   |
| 1 Jul 22 | 30 Jun 23 | 28,262                  | 386,659   | 247      | 415,168   | Ī |
| 1 Jul 23 | 31 Mar 24 | 22,649                  | 321,454   | 197      | 344,300   |   |
| 1 Apr 24 | 14 Apr 24 | 1,058                   | 13,295    | 3        | 14,356    |   |
| Total    |           | 613 851                 | 8 236 064 | 3 744    | 8 853 659 |   |

Current Fin Year to end last month Current Month including this week Total from market start

Summary for week from 8 Apr 24 to 14 Apr 24

|          | Greenfield 2 | Lodged | Completed | Cancelled | Objected* | Pending* | Requested* |
|----------|--------------|--------|-----------|-----------|-----------|----------|------------|
| Basic    | 576          | 7,827  | 7,481     | 1,135     | 75        | 12,559   | 2,816      |
| Interval | 0            | 1      | 1         | 0         | 1         | 1        | 0          |
| Total    | 576          | 7,828  | 7,482     | 1,135     | 76        | 12,560   | 2,816      |

<sup>\*</sup> Total in Objected, Pending or Requested status at the end of the reporting week

<sup>&</sup>lt;sup>1</sup> Excludes second tier greenfields sites as lodged and completed transfers <sup>2</sup> Greenfields sites are new sites for second tier retailer