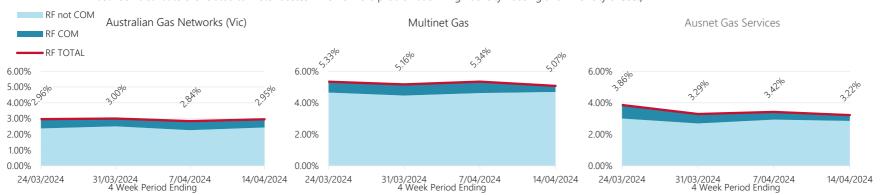

### Retrospective Transfers - 4 Week Average Percentage Read Failures

(excludes cancelled transfers where DB has NACKed transfer request because "meter reading does not exist for proposed date" and Transfer Request hasn't been withdrawn)

|           | Notes:                |                                                                                                                                      |
|-----------|-----------------------|--------------------------------------------------------------------------------------------------------------------------------------|
| То        | RF COM                | Read Failure report issued, but transfer subsequently completed                                                                      |
| 24-Mar-24 | RF not COM            | Read Failure report issued, and transfer has not subsequently completed (but may be pending)                                         |
| 31-Mar-24 | RF Total              | Percentage Read Failure notices issued in period to Transfers Requests for which Read Failures notices were due to be sent in period |
| 7-Apr-24  | MDN FAIL              | Percentage of Retrospective Transfer requests for the period that failed due to no valid Meter Reading for transfer date requested   |
| 14-Apr-24 | SD FAIL               | Percentage of Retrospective Transfer requests for the period that failed due to no Standing Data being received for meter            |
|           | Retro Total           | Percentage of Retrospective Transfers that failed during the period                                                                  |
|           | 31-Mar-24<br>7-Apr-24 | To RF COM   24-Mar-24 RF not COM   31-Mar-24 RF Total   7-Apr-24 MDN FAIL   14-Apr-24 SD FAIL                                        |