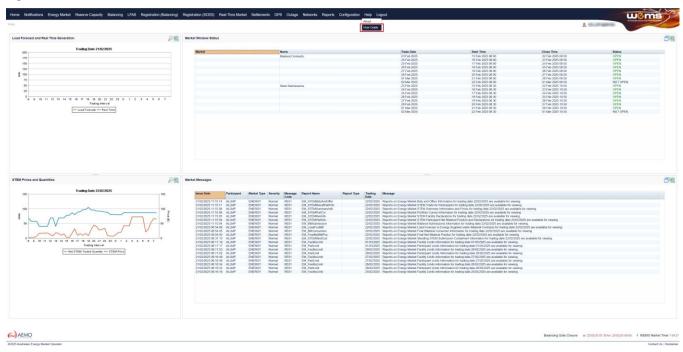

# 2 WEMS User Guide link change

The link to the WEMS User Guide (under Help → User Guide) within the WEMS MPI was linking to an outdated consolidated version. The link has been corrected to direct the user to the <u>Guides and useful information page</u> on the AEMO website. The updated URL contains the latest User Guides for each section within the WEMS MPI.

Figure 1 Link to User Guide

Figure 2 Guides and useful information page