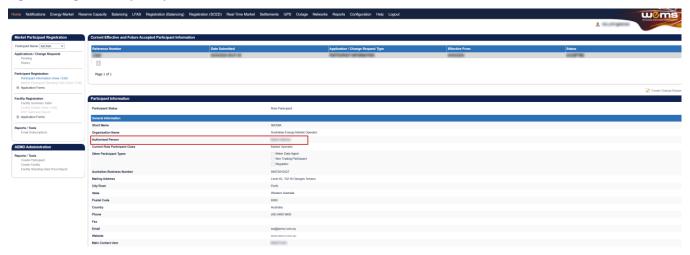

# 3 Registration (SCED) - Authorised Person Character Limit

Within the WEMS MPI, under Registration (SCED)  $\rightarrow$  Participant  $\rightarrow$  Participant Information  $\rightarrow$  General Information, the Authorised Person field was limited to 20 characters which restricted the length of the name. This field has been updated to accept up to 30 characters.

Figure 3 Registration (SCED) - Authorised Person